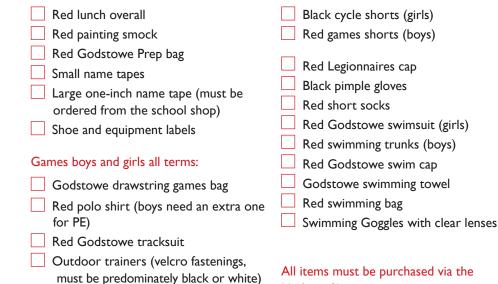

## Boys summer term:

- Red wool blazer with badge
- Boys and girls all terms:
- Supportive black leather shoes (velcro until children can tie their own laces)

Black plimsolls

All items must be purchased via the **Uniform Shop** 