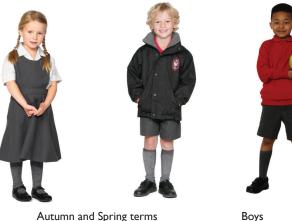

#### Girls autumn and spring terms:

- Black fleece-lined coat with crest
- Plain red scarf (for cold weather)
- Red gloves (for cold weather)
- Red ski hat
- Grey pinafore skirt with bib top
- Grey and white figured blouse
- Red v-neck jumper
- Grey knee-high socks
- Plain red tights (regulation)

## Boys autumn and spring terms:

- Black fleece-lined coat with crest
- Plain red scarf (for cold weather)
- Red gloves (for cold weather)
- Red ski hat
- Grey shorts
- Red polo shirt
- Red v-neck jumper
- Grey knee-high socks

Boys