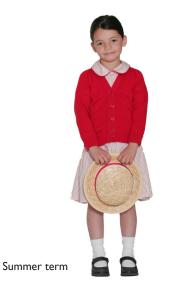

#### Girls summer term:

- Boater with band and cockade
- Summer dress
- Red cardigan
- Plain white ankle socks
- Red wool blazer with badge